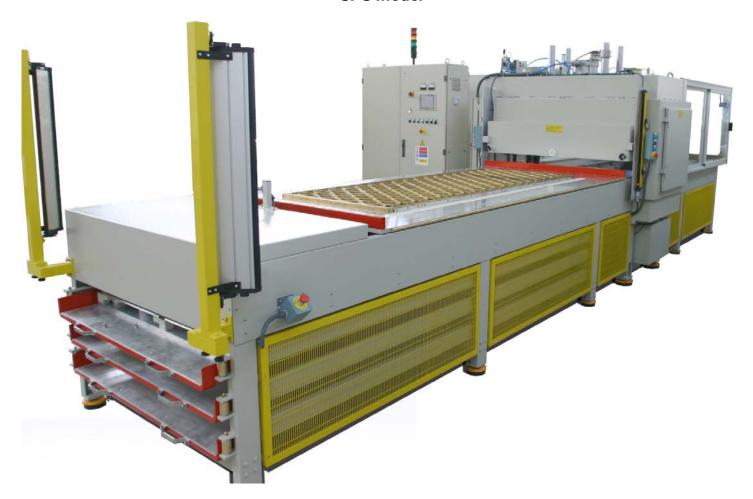

## SPS model

For the production of nautical items

## **Composition**

- High frequency welding press pneumatically operated
- High frequency generator in separate cabinet
- Nr. 1 automatic side tray
- Nr. 3 manual side trays for the tools storage (optional)
- Liquid circulation refrigerating unit (optional)
- Control panel with PLC and touch screen
- Software program to set from 1 to 10 advancements/welding cycles of the tray in sequence

## Technical Characteristics

| Press maximum closing force:                               | 1200 kg                                   |
|------------------------------------------------------------|-------------------------------------------|
| Press upper plate dimensions:                              | 720x1230 mm                               |
| Dimensions of the automatic tray plate and of manual trays | 1300x2750 mm                              |
| Output power of the generator output power:                | 20 kW / 30 kW                             |
| Feeding voltage (on demand other voltages):                | 400 V (+/- 5%) – 3 PHASES + EARTH - 50 Hz |