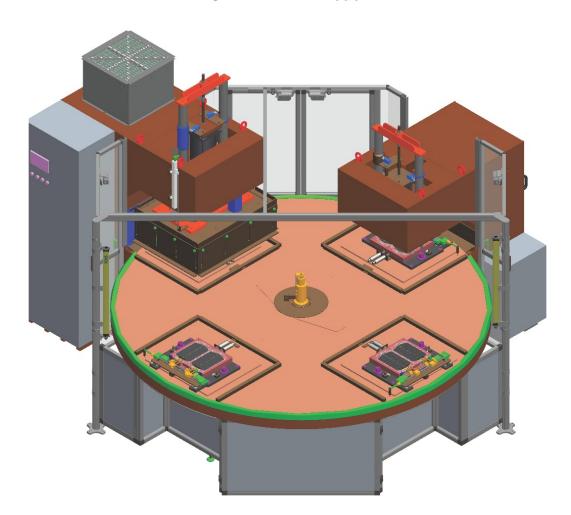

## GMA-D + PDT model

For the production of nutrition bags in EVA film

## **Composition**

- High Frequency welding press hydraulically operated
- High Frequency generator built inside press frame
- Cutting press hydraulically operated
- Turntable with 4 working stations with adjusting turning speed
- N. 2 hydraulic power pack
- Refrigerating welding press and working station with liquid circulation (optional)
- Control panel with PLC and touch screen

## Technical Characteristics

| Welding press maximum closing force (adjustable): | 2500 kg                                   |
|---------------------------------------------------|-------------------------------------------|
| Welding press electrode-holder plate dimension:   | 700x800 mm                                |
| Cutting press maximum closing force (adjustable): | 10000 kg / 20000 kg                       |
| Cutting press punch-holder plate dimension:       | 700x800 mm                                |
| Turntable working stations dimension:             | 700x800 mm                                |
| Output power of the generator:                    | 20 kW                                     |
| Feeding voltage (on demand other voltages):       | 400 V (+/- 5%) – 3 PHASES + EARTH - 50 Hz |