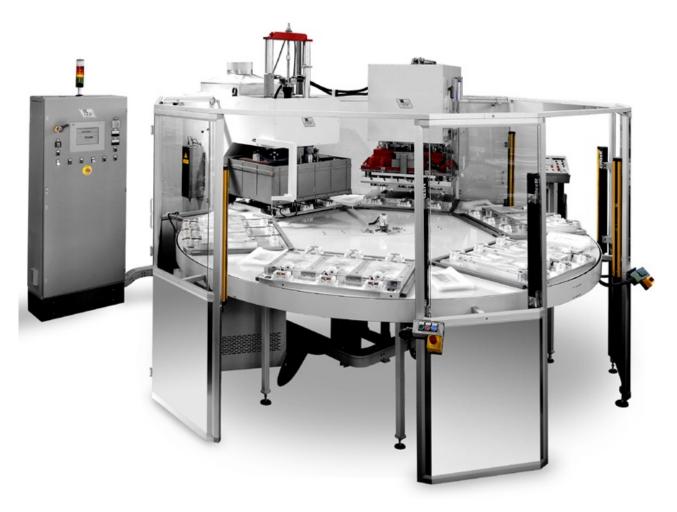

GMA-D + PDT model

For the production of nutrition bags in EVA film

## **Composition**

- High Frequency welding press hydraulically operated
- High Frequency generator built inside press frame
- Cutting press hydraulically operated
- Turntable with 6 working stations with adjusting turning speed
- N. 2 hydraulic power pack
- Refrigerating welding press and working station with liquid circulation (optional)
- Control panel with PLC and touch screen

## Technical Characteristics

| Welding press maximum closing force (adjustable): | 2500 kg                                   |
|---------------------------------------------------|-------------------------------------------|
| Welding press electrode-holder plate dimension:   | 600x800 mm                                |
| Cutting press maximum closing force (adjustable): | 20000 kg                                  |
| Cutting press punch-holder plate dimension:       | 600x800 mm                                |
| Turntable working stations dimension:             | 600x800 mm                                |
| Output power of the generator:                    | 20 kW                                     |
| Feeding voltage (on demand other voltages):       | 400 V (+/- 5%) – 3 PHASES + EARTH - 50 Hz |