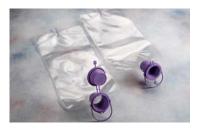

GMA-D + PDT model



For the production of nutrition bags in EVA film





## **Composition**

- High Frequency welding press hydraulically operated
- High Frequency generator built inside press frame
- Cutting press hydraulically operated
- Turntable with 6 working stations with adjusting turning speed
- N. 2 hydraulic power pack
- Refrigerating welding press and working station with liquid circulation (optional)
- Control panel with PLC and touch screen

## Technical Characteristics

| Welding press maximum closing force (adjustable): | 2500 kg                                   |
|---------------------------------------------------|-------------------------------------------|
| Welding press electrode-holder plate dimension:   | 600x800 mm                                |
| Cutting press maximum closing force (adjustable): | 20000 kg