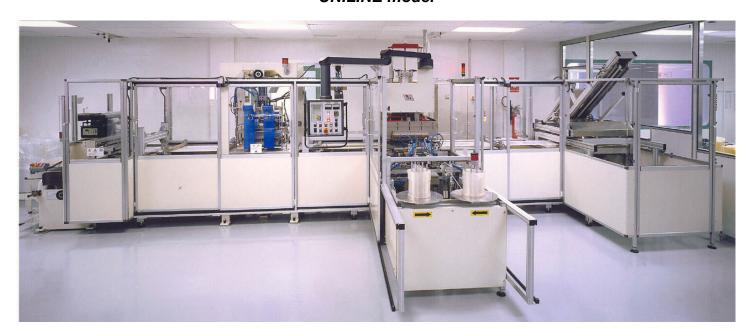

## **UNILINE** model

For the production of nutrition bags in EVA film

## **Composition**

- Reels-holder for tubular film
- Hot printing unit (optional)
- Tubes automatic unwinding, cutting and positioning
- High frequency welding press pneumatically operated
- High frequency generator built inside the press frame
- Indexing device by a mobile clamp operated by a "Brushless" motor
- Automatic scraps removal unit
- Control panel with PLC and touch screen

## Technical Characteristics

| Reel maximum diameter:                      | 400 mm                                    |
|---------------------------------------------|-------------------------------------------|
| Reel maximum width:                         | 450 mm                                    |
| Press maximum closing force:                | 1600 kg                                   |
| Press upper plate dimension:                | 450x600 mm                                |
| Indexing unit forward (minimum - maximum):  | 150 ÷ 520 mm                              |
| Output power of the generator:              | 15 kW                                     |
| Feeding voltage (on demand other voltages): | 400 V (+/- 5%) – 3 PHASES + EARTH - 50 Hz |