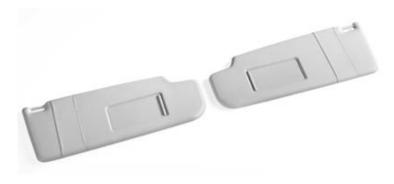

## SSI model



For the production of PVC film 2D or 3D sunvisors



## **Composition**

- High frequency welding press hydraulically operated
- High frequency generator built in the press frame
- Hidraulic power pack
- Control panel with PLC and touch screen

## **Technical Characteristics**

| Press maximum closing force (adjustable):         | 5000 kg                                  |
|---------------------------------------------------|------------------------------------------|
| Electrodes-holder plates dimensions of the press: | 500x1100 mm                              |
| Working plate dimensions of the press:            | 650x1300 mm                              |
| Output power of the generator:                    | 7.5 kW                                   |
| Feeding voltage (on demand other voltages):       | 400 V (+/- 5%) - 3 PHASE + EARTH