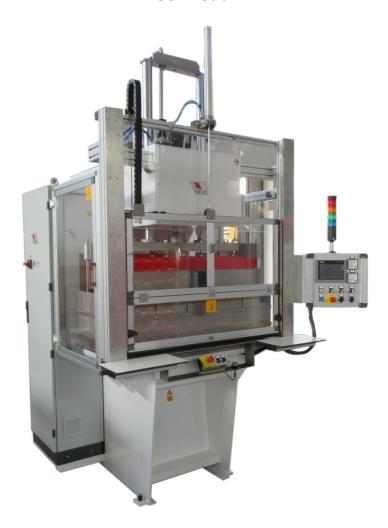

## SSI model

For the production of PVC film 2D or 3D sunvisors

## **Composition**

- High frequency welding press hydraulically operated
- High frequency generator built in the press frame
- Hidraulic power pack
- Control panel with PLC and touch screen

## **Technical Characteristics**

| Press maximum closing force (adjustable):         | 5000 kg                                  |
|---------------------------------------------------|------------------------------------------|
| Electrodes-holder plates dimensions of the press: | 500x1100 mm                              |
| Working plate dimensions of the press:            | 650x1300 mm                              |
| Output power of the generator:                    | 7.5 kW                                   |
| Feeding voltage (on demand other voltages):       | 400 V (+/- 5%) - 3 PHASE + EARTH - 50 Hz |