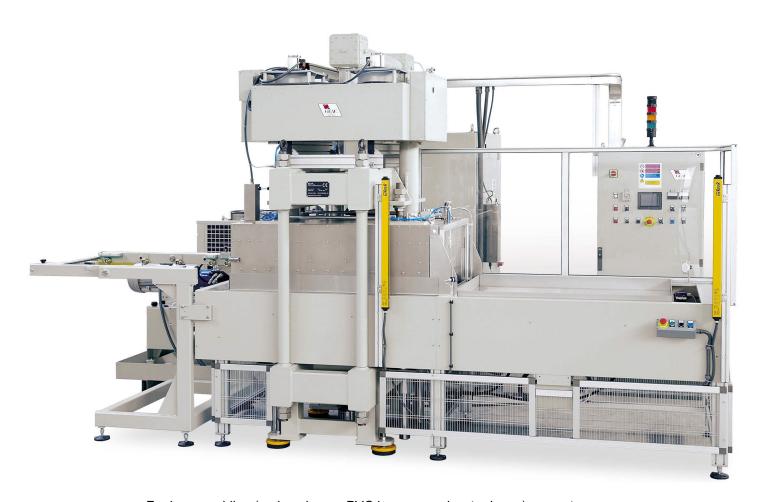

## KSI model

For logos welding (embossing, or PVC logos, or polyester logos) on seats covers

## **Composition**

- High frequency welding press hydraulically operated
- High frequency generator in separate cabinet
- Nr. 2 automatic over posed trays
- Hydraulic power pack
- Liquid circulation refrigerating unit
- Runner for the electrodes-holder upper plate extraction (on demand)
- Control panel with PLC and touch screen

## Technical characteristics

| Press maximum closing force:                | 20000 kg                                 |
|---------------------------------------------|------------------------------------------|
| Press upper and lower plate dimension:      | 800x1200 mm                              |
| Trays plate dimensions:                     | 900x1300 mm                              |
| Output power of the generator:              | 15 kW / 20 kW / 30 kW / 45 kW            |
| Feeding voltage (other voltages on demand): | 400 V (+/- 5%) – 3 PHASE + EARTH - 50 Hz |