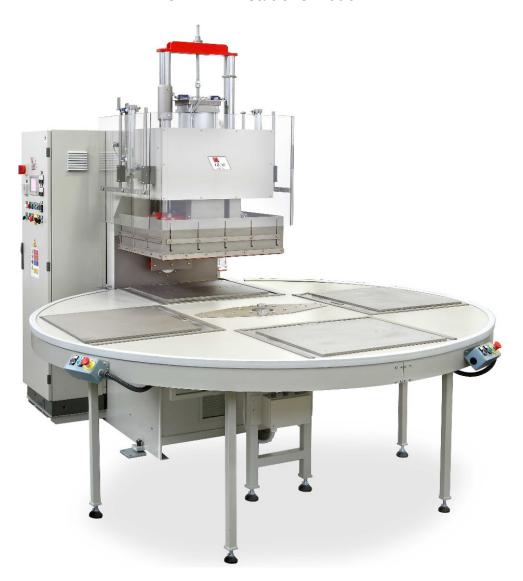

## GMA-D - 4 stations model

For the production of nutrition bags in EVA film monolayer

## Composition

- High frequency welding press pneumatically or hydraulically operated
- High frequency generator built inside the press frame
- Turntable with 4 working stations with adjustable rotating speed
- Control panel with PLC and touch screen

## Technical characteristics

| Welding press maximum closing force:            | 1600 kg / 2500 kg                         |
|-------------------------------------------------|-------------------------------------------|
| Welding press electrode-holder plate dimension: | 700x800 mm                                |
| Turntable working stations dimension:           | 700x800 mm                                |
| Output power of the generator:                  | 12 kW / 15 kW / 20 kW                     |
| Feeding voltage (on demand other voltages):     | 400 V (+/- 5%) – 3 PHASES + EARTH - 50 Hz |