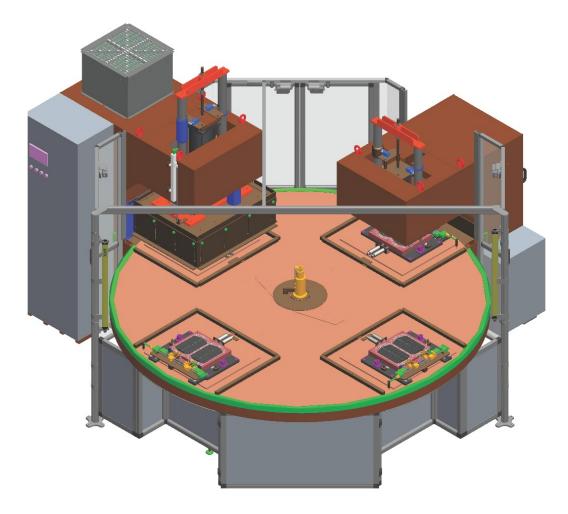

GMA-D + PDT model

For the production of nutrition bags in EVA film monolayer or multilayer

## **Composition**

- High Frequency welding press hydraulically operated
- High Frequency generator built inside press frame
- Cutting press hydraulically operated
- Turntable with 4 working stations with adjusting turning speed
- N. 2 hydraulic power pack
- Refrigerating welding press and working station with liquid circulation (optional)
- Control panel with PLC and touch screen

## Technical Characteristics

| Welding press maximum closing force (adjustable): | 2500 kg                                   |
|---------------------------------------------------|-------------------------------------------|
| Welding press electrode-holder plate dimension:   | 700x800 mm                                |
| Cutting press maximum closing force (adjustable): | 10000 kg / 20000 kg                       |
| Cutting press punch-holder plate dimension:       | 700x800 mm                                |
| Turntable working stations dimension:             | 700x800 mm                                |
| Output power of the generator:                    | 15 kW / 20 kW                             |
| Feeding voltage (on demand other voltages):       | 400 V (+/- 5%) – 3 PHASES + EARTH - 50 Hz |