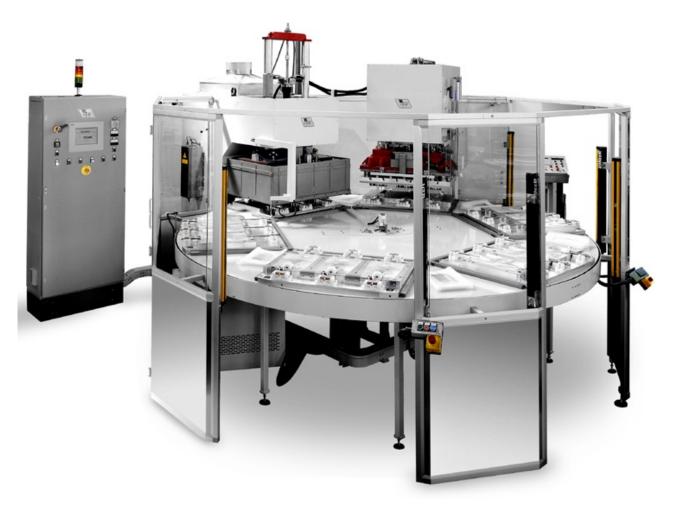

GMA-D + PDT model

For the production of nutrition bags in EVA film monolayer or multilayer

## **Composition**

- High Frequency welding press hydraulically operated
- High Frequency generator built inside press frame
- Cutting press hydraulically operated
- Turntable with 6 working stations with adjusting turning speed
- N. 2 hydraulic power pack
- Refrigerating welding press and working station with liquid circulation (optional)
- Control panel with PLC and touch screen

## **Technical Characteristics**

| Welding press maximum closing force (adjustable): | 2500 kg                                   |
|---------------------------------------------------|-------------------------------------------|
| Welding press electrode-holder plate dimension:   | 600x800 mm                                |
| Cutting press maximum closing force (adjustable): | 20000 kg                                  |
| Cutting press punch-holder plate dimension:       | 600x800 mm                                |
| Turntable working stations dimension:             | 600x800 mm                                |
| Output power of the generator:                    | 15 kW / 20 kW                             |
| Feeding voltage (on demand other voltages):       | 400 V (+/- 5%) – 3 PHASES + EARTH - 50 Hz |