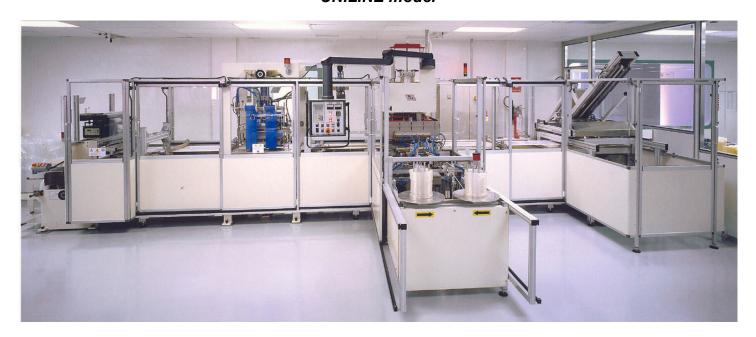

## **UNILINE** model

For the production of nutrition bags in EVA film monolayer

## Composition

- Reels-holder for tubular film
- Hot printing unit (optional)
- Tubes automatic unwinding, cutting and positioning
- High frequency welding press pneumatically operated
- High frequency generator built inside the press frame
- Indexing device by a mobile clamp operated by a "Brushless" motor
- Automatic scraps removal unit
- Control panel with PLC and touch screen

## Technical Characteristics

| Reel maximum diameter:                      | 400 mm                                    |
|---------------------------------------------|-------------------------------------------|
| Reel maximum width:                         | 450 mm                                    |
| Press maximum closing force:                | 1600 kg                                   |
| Press upper plate dimension:                | 450x600 mm                                |
| Indexing unit forward (minimum - maximum):  | 150 ÷ 520 mm                              |
| Output power of the generator:              | 15 kW                                     |
| Feeding voltage (on demand other voltages): | 400 V (+/- 5%) – 3 PHASES + EARTH - 50 Hz |