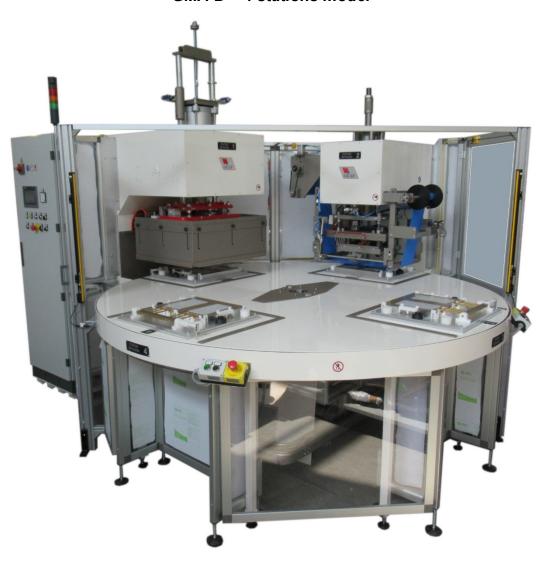

## GMA-D - 4 stations model

For the production of plasma bags in calendered PVC film

## Composition

- High frequency welding press pneumatically operated
- High frequency generator built inside the press frame
- Hot printing unit (optional)
- Turntable with 4 working stations with adjustable rotating speed
- Control panel with PLC and touch screen

## **Technical Characteristics**

| Press maximum closing force:                    | 1600 kg                                   |
|-------------------------------------------------|-------------------------------------------|
| Welding press electrode-holder plate dimension: | 450x550 mm                                |
| Turntable working stations dimension:           | 450x550 mm                                |
| Output power of the generator:                  | 8 kW / 12 kW                              |
| Feeding voltage (on demand other voltages):     | 400 V (+/- 5%) – 3 PHASES + EARTH - 50 Hz |